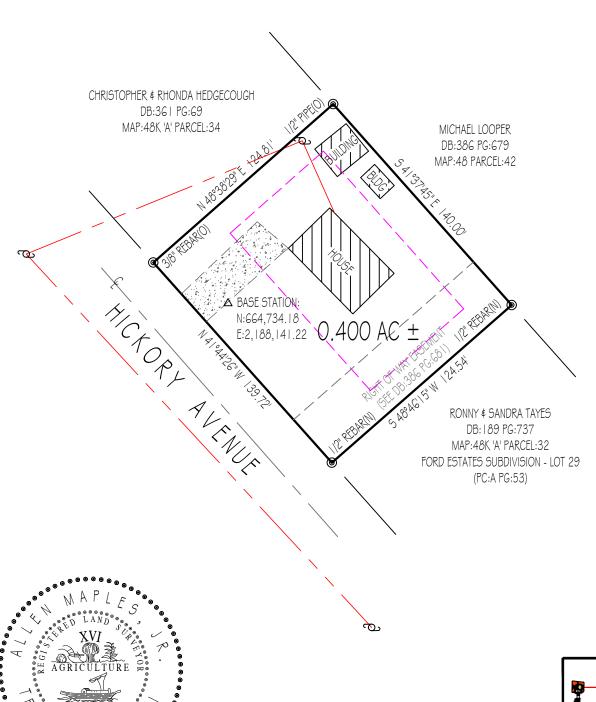

## NOTES:

- I. THIS SURVEY WAS CONDUCTED FROM THE CURRENT DEED OF RECORD AND IS SUBJECT TO ANY INFORMATION WHICH A TITLE SEARCH WOULD REVEAL.
- 2. THIS SURVEY IS SUBJECT TO ANY
  EASEMENTS, RIGHTS OF WAYS, AND/OR
  LEASES WHICH COULD AFFECT THE
  PROPERTY.
- 3. BEING LOT 28 OF FORD ESTATES
  SUBDIVISION, RECORDED IN PLAT CABINET:
  A, PAGE: 53.
- 5. PROPERTY IS LOCATED IN ZONE R-1 WITHIN MONTEREY CITY LIMITS AND IS SUBJECT TO ALL ZONING REGULATIONS FOR ZONE R-1.
- 6. MINIMUM BUILDING SETBACK LINES ARE AS FOLLOWS:

FRONT: 40' (SUBDIVISION RESTRICTIONS)

REAR: 20' (ZONING RESTRICTIONS)

SIDE: 15' (ZONING RESTRICTIONS)

## GPS CERTIFICATION:

- I, ALLEN MAPLES, JR., HEREBY CERTIFY THAT THIS PLAT WAS DRAWN UNDER MY SUPERVISION FROM AN ACTUAL GPS SURVEY MADE UNDER MY SUPERVISION AND THE FOLLOWING INFORMATION WAS USED TO PERFORM THE SURVEY:
- A: POSITIONAL ACCURACY 0.05 FEET
- B: TYPE OF GPS FIELD PROCEDURE REAL TIME KINEMATIC
- C: DATES OF SURVEY 08/17/2023
- D: DATUM/EPOCH NAD83 (2011) / EPOCH:2010.0000
- E: PUBLISHED/FIXED-CONTROL USE ASSUMED (AS SHOWN ON PLAT)
- F: GEOID MODEL GEOID 2018
- G: COMBINED GRID FACTOR(S) 0,99987881
- H: CONVERGENCE ANGLE 0°26'8"

## <u>LEGEND</u>

(N) (NEW)
(O) (OLD)

CENTE

CENTERLINE
POWER POLE

Allen Maples
Land Surveying
38 Mayberry Street
Sparta, TN 38583
Phone: (931) 837-5446

## LARRY & MARY BOHANNON 115 HICKORY AVENUE

 14TH CIVIL DISTRICT
 TOTAL ACRES: 0.400 AC ±

 PUTNAM COUNTY, TN
 SCALE: I"=50'

 P/L RB:422 PG:241
 DATE: 08/17/2023

 TAX MAP:48K 'A' PARCEL:33
 DRAWING: 23-231 A3