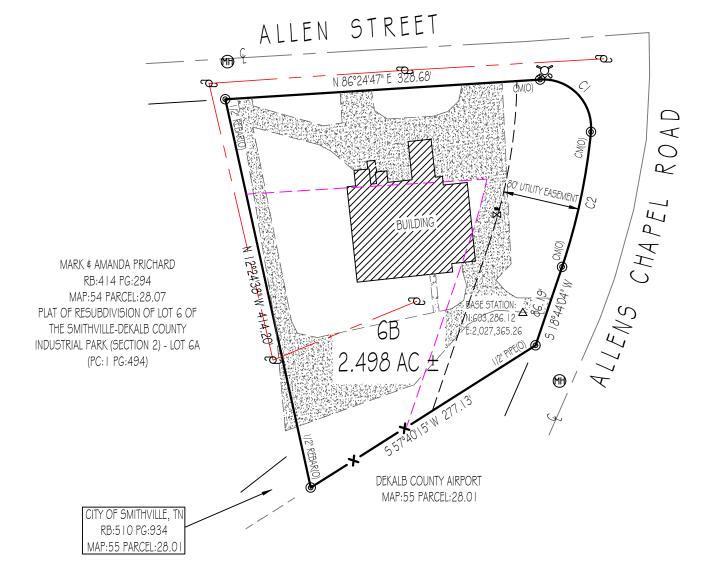

## NOTES:

- I. THIS SURVEY WAS CONDUCTED FROM THE CURRENT DEED OF RECORD AND IS SUBJECT TO ANY INFORMATION WHICH A TITLE SEARCH WOULD REVEAL.
- 2. THIS SURVEY IS SUBJECT TO ANY EASEMENTS, RIGHTS OF WAYS, AND/OR LEASES WHICH COULD AFFECT THE PROPERTY.
- 3. BEING LOT 6B OF THE PLAT OF RE-SUBDIVISION OF LOT 6 OF THE SMITHVILLE-DEKALB COUNTY INDUSTRIAL PARK (SECTION 2), RECORDED IN PLAT CABINET: I, PAGE:494.
- PROPERTY IS LOCATED IN ZONE I-I WITHIN SMITHVILLE CITY LIMITS AND IS SUBJECT TO ALL ZONING REGULATIONS FOR ZONES I- I. MINIMUM BUILDING SET BACKS ARE AS FOLLOWS: FRONT: 100' (SUBDIVISION PLAT)

| CURVE | RADIUS  | ARC LENGTH | CHORD LENGTH | CHORD BEARING | DELTA ANGLE |
|-------|---------|------------|--------------|---------------|-------------|
| CI    | 50.00'  | 86.36'     | 76.02'       | S 44°09'56" E | 98°57'49"   |
| C2    | 621.35' | 144.24'    | 143.92'      | S 12°05'05" W | 13°18'03"   |

## LEGEND

(N) (NEW) (OLD) (0)

CENTERLINE

POWER POLE Ф FENCELINE

CM CONCRETE MONUMENT

FIRE HYDRANT ww. ⊠

WATER METER

SANITARY SEWER MANHOLE

## CENTRO CABINETRY, LLC 855 ALLENS CHAPEL ROAD & ALLEN STREET

9TH CIVIL DISTRICT TOTAL ACRES: 2.498 AC ± SCALE: | "= | 00" DEKALB COUNTY, TN P/L RB:461 PG:396 DATE: 7/7/2022 TAX MAP:54 PARCEL:28.15 DRAWING: 22-148 A3