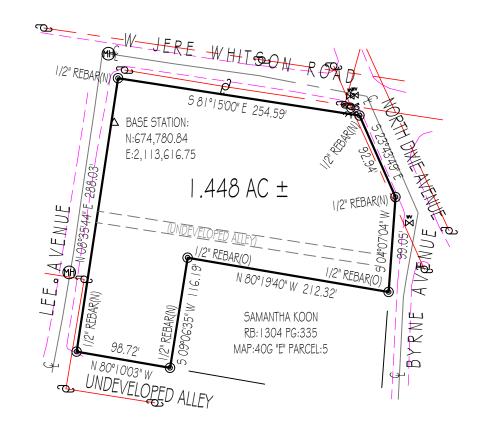

## NOTES:

- I. THIS SURVEY WAS CONDUCTED FROM THE CURRENT DEED OF RECORD AND IS SUBJECT TO ANY INFORMATION WHICH A TITLE SEARCH WOULD REVEAL.
- THIS SURVEY IS SUBJECT TO ANY EASEMENTS, RIGHTS OF WAYS, AND/OR LEASES WHICH COULD AFFECT THE PROPERTY.
- BEING LOT I, 2, 3, 4, 5, 6, 7, \$ 8 AND A PORTION OF 9, IO, II, \$ 12 OF SPRING PARK ADDITION TO COOKEVILLE, TENNESSEE SUBDIVISION, RECORDED IN DEED BOOK: 8, PAGE: 507.
- PROPERTY IS LOCATED IN ZONE RM8 WITHIN COOKEVILLE CITY LIMITS AND IS SUBJECT TO ALL ZONING REGULATIONS FOR ZONE RM8.
- 5. MINIMUM BUILDING SETBACK LINES ARE AS FOLLOWS: FRONT: 25' REAR: 20' SIDE: 20' + 5 FOR EACH STORY OVER 2

## GPS CERTIFICATION:

I, ALLEN MAPLES, JR., HEREBY CERTIFY THAT THIS PLAT WAS DRAWN UNDER MY SUPERVISION FROM AN ACTUAL GPS SURVEY MADE UNDER MY SUPERVISION AND THE FOLLOWING INFORMATION WAS USED TO PERFORM THE SURVEY: A: POSITIONAL ACCURACY - 0.05 FEET B: TYPE OF GPS FIELD PROCEDURE - REAL TIME KINEMATIC C: DATES OF SURVEY - 08/02/2022 D: DATUM/EPOCH - NAD83 (2011) / EPOCH:2010.0000 E: PUBLISHED/FIXED-CONTROL USE - ASSUMED (AS SHOWN ON PLAT) F: GEOID MODEL - GEOID 2018 G: COMBINED GRID FACTOR(S) - 0.99991700 H: CONVERGENCE ANGLE - 0°17'1G"

| 2<br>2                      | DEBORAH MEADOWS & RANDY & DARLENE GAW<br>1874 NORTH DIXIE AVE, LEE AVE, WEST JERE WHITSON RD, & BYRNE AVE |                         |
|-----------------------------|-----------------------------------------------------------------------------------------------------------|-------------------------|
|                             | I ST CIVIL DISTRICT                                                                                       | TOTAL ACRES: 1.448 AC ± |
| 1                           | PTUNAM COUNTY, TN                                                                                         | SCALE:   "=   00'       |
| ✓ <sup>−</sup> <sup>+</sup> | P/L RB:1442 PG:389                                                                                        | DATE: 08/08/2022        |
|                             | TAX MAP:40G 'C' PARCEL:7                                                                                  | DRAWING: 22-166 A3      |