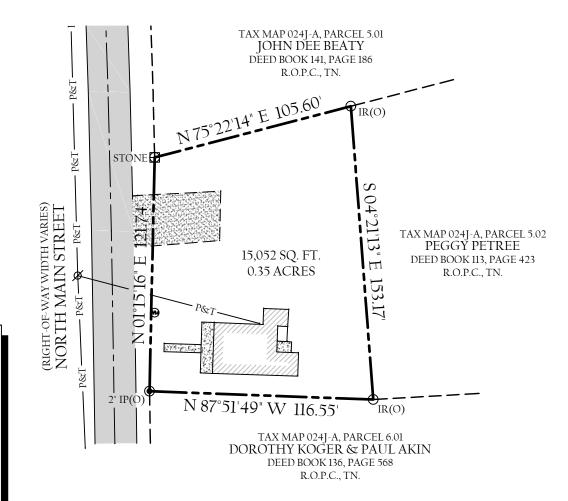

#### PARCEL REFERENCE

BEING ALL OF PARCEL 5.00, AS SHOWN ON PICKETT COUNTY TAX MAP 024J, GROUP A.

#### DEED REFERENCE

BEING A PORTION OF THE SAME PROPERTY CONVEYED TO JOHNNIE H. STARKEY, OF RECORD IN DEED BOOK 40 PAGE 591, R.O.P.C., TN

VICINITY MAP (NOT TO SCALE)

## LEGEND

O IRON REBAR (OLD)

SET STONE (OLD)

WATER METER

UTILITY POLE

P POWER LINE
TELEPHONE LINE

R.O.P.C., TN. REGISTER'S OFFICE PICKETT COUNTY, TN.

GRAVEL AREA

TOTAL AREA = 15,052 SQ.FT. OR 0.35 ACRES±