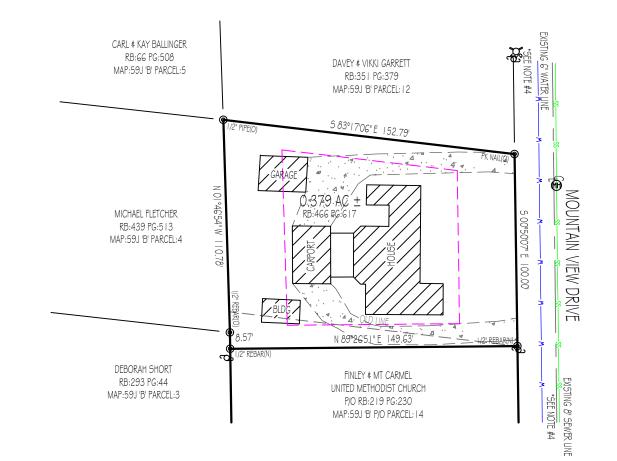

## NOTES:

- I. THIS SURVEY WAS CONDUCTED FROM THE CURRENT DEED OF RECORD AND IS SUBJECT TO ANY INFORMATION WHICH A TITLE SEARCH WOULD REVEAL.
- 2. THIS SURVEY IS SUBJECT TO ANY EASEMENTS, RIGHTS OF WAYS, AND/OR LEASES WHICH COULD AFFECT THE PROPERTY.
- 3. BEING LOT 19, 20, 21, \$ 22 OF MOUNTAIN VIEW HEIGHTS SUBDIVISION, RECORDED IN PLAT CABINET:96, PAGE:50.
- 4. PROPERTY IS LOCATED IN ZONE R-A WITHIN SPARTA CITY LIMITS AND IS SUBJECT TO ALL ZONING REGULATIONS FOR ZONES R-A.

MINIMUM BUILDING SETBACK LINES AS FOLLOWS: FRONT: 30' SIDE: | 2'

30' REAR:

RLS#2171

| 5   | MILDRED BUMBALOUGH<br>3 1 9 MOUNTAIN VIEW DRIVE |                                |
|-----|-------------------------------------------------|--------------------------------|
| ng  | I ST CIVIL DISTRICT                             | TOTAL ACRES: 0.379 AC ±        |
| 1 🔨 | WHITE COUNTY, TN                                | SCALE:   "=50'                 |
| ✓ + | P/L RB:466 PG:617                               | TAX MAP:59J"B" PARCEL: 13      |
|     | P/O WD:165 PG:863                               | TAX MAP:59J"B" P/O PARCEL: I 4 |
| v   | DATE: 10/28/2020                                | DRAWING: 20-370 A3             |