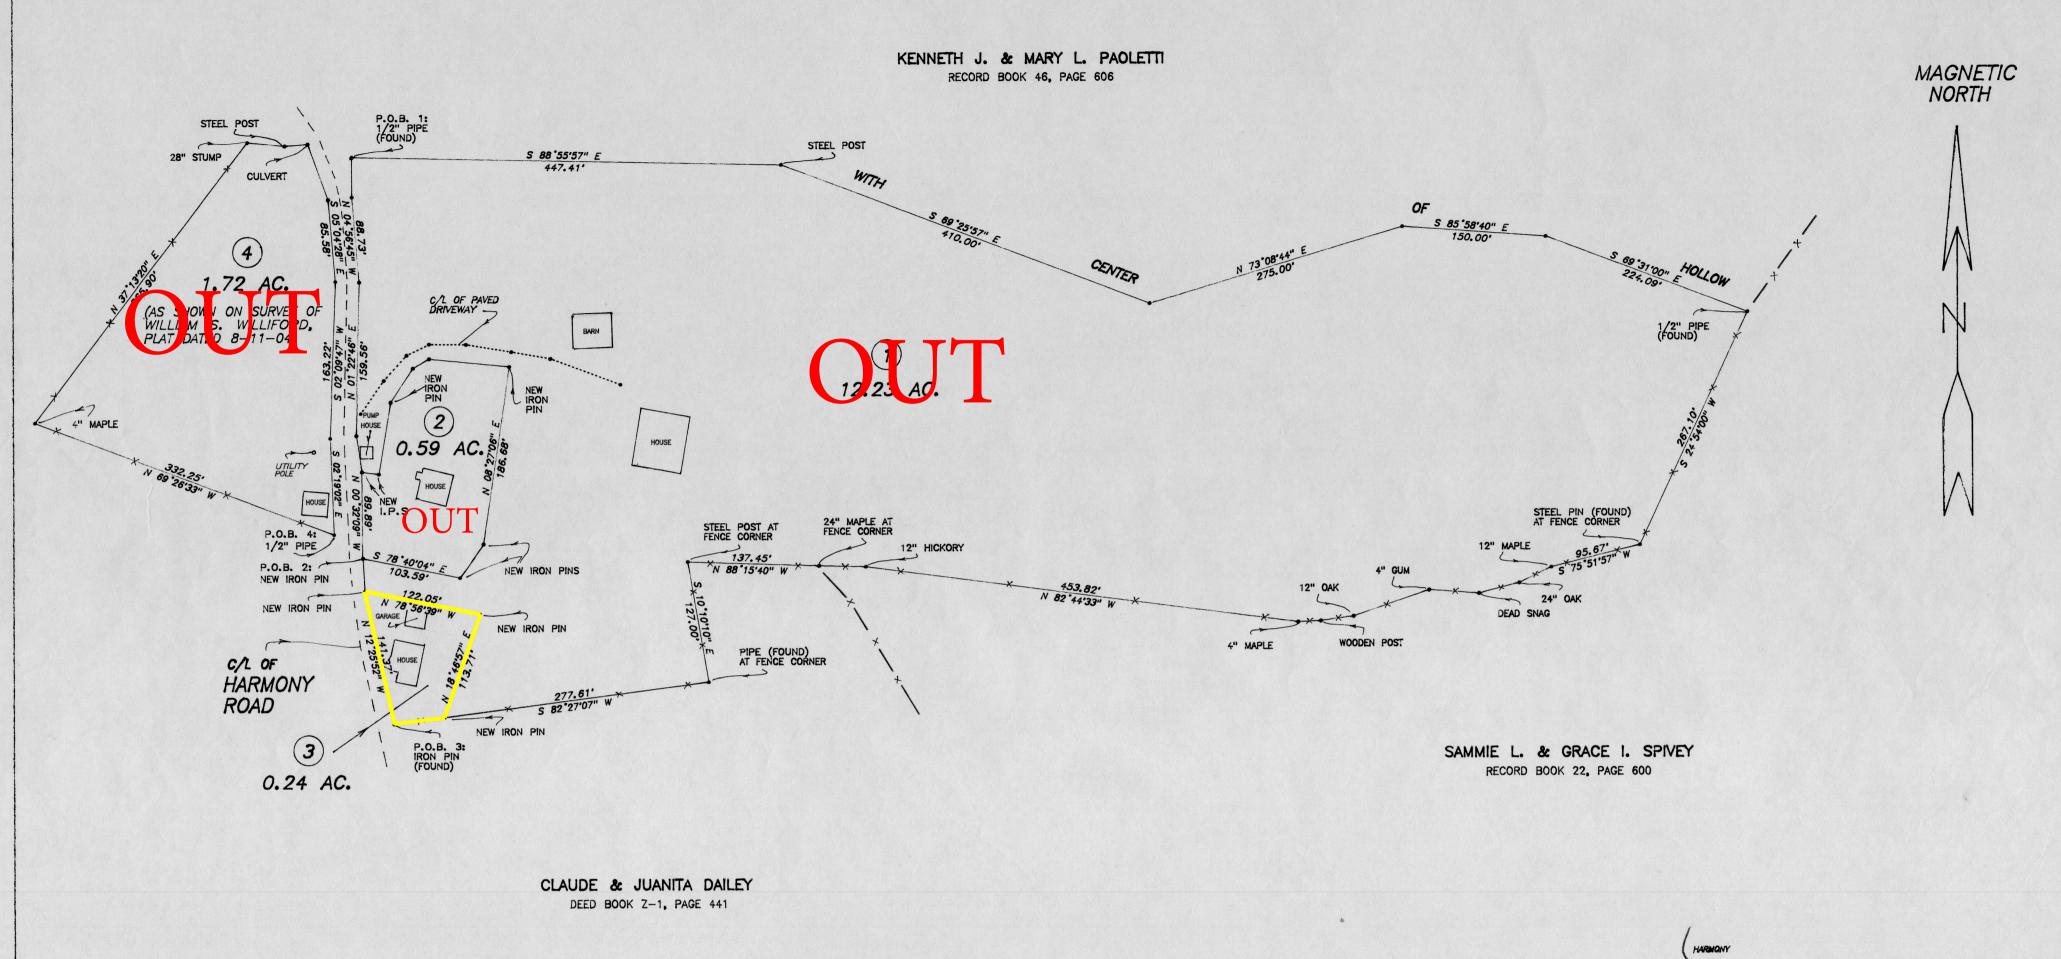

## BOUNDARY DATA

| TRACT 1                                                                                                                                                                                                    |                                                                                                                            |                                                                                                                                                               |                                                                           |
|------------------------------------------------------------------------------------------------------------------------------------------------------------------------------------------------------------|----------------------------------------------------------------------------------------------------------------------------|---------------------------------------------------------------------------------------------------------------------------------------------------------------|---------------------------------------------------------------------------|
| (P.O.B. AT NORTHWEST                                                                                                                                                                                       | CORNER)                                                                                                                    |                                                                                                                                                               |                                                                           |
| S 88 55'57" E<br>S 69 25'57" E<br>N 73 08'44" E<br>S 85 58'40" E<br>S 69 31'00" E<br>S 24 54'00" W<br>S 75 51'57" W<br>S 63 53'18" W<br>S 75 32'09" W<br>N 86 05'43" W<br>S 70 '57'36" W<br>S 82 '05'26" W | 447.41'<br>410.00'<br>275.00'<br>150.00'<br>224.09'<br>267.10'<br>95.67'<br>36.85'<br>43.02'<br>52.29'<br>83.16'<br>34.82' | TRACT 2  (P.O.B. AT SOUTHWEST N 00°32'09" W S 82°32'37" E N 09°23'44" E N 33°57'25" E N 59°57'55" E S 84°29'24" E S 08°27'06" W S 34°51'23" W N 78°40'04" W   | CORNER)  89.89' 17.69' 76.01' 42.33' 19.46' 84.21' 186.68' 42.70' 103.59' |
| S 87°05'16" W N 82°44'33" W N 88°45'52" W N 88°15'40" W S 10°10'10" E S 82°27'07" W N 18°46'57" E N 78°56'39" W N 03°36'09" W S 78°40'04" E N 34°51'23" E                                                  | 23. 73'<br>453. 82'<br>48. 62'<br>137. 45'<br>127. 61'<br>113. 71'<br>122. 05'<br>34. 45'<br>103. 59'<br>42. 70'           | TRACT 3 (P.O.B. AT SOUTHWEST N 12.25.52" W S 78.56.39" E S 18.46.57" W S 82.27.07" W  TRACT 4                                                                 | CORNER)<br>141.37'<br>122.05'<br>113.71'<br>53.21'                        |
| N 08°27'06" E N 84°29'24" W S 59°57'55" W S 33°57'25" W S 09°23'44" W N 82°32'37" W N 08°40'23" W N 01°22'46" E N 04°56'45" W N 00°20'50" W                                                                | 186.68'<br>84.21'<br>19.46'<br>42.33'<br>76.01'<br>17.69'<br>38.35'<br>159.56'<br>88.73'<br>41.51'                         | (P.O.B. AT SOUTHEAST<br>N 69°26'33" W<br>N 37°13'20" E<br>S 84°47'53" E<br>N 85°30'56" E<br>S 20°14'752" E<br>S 05°04'28" E<br>S 02°09'47" W<br>S 02°19'02" E | CORNER) 332.25' 365.90' 39.15' 24.03' 61.70' 85.58' 163.22' 100.20'       |

(CALLS ARE LISTED CLOCKWISE)