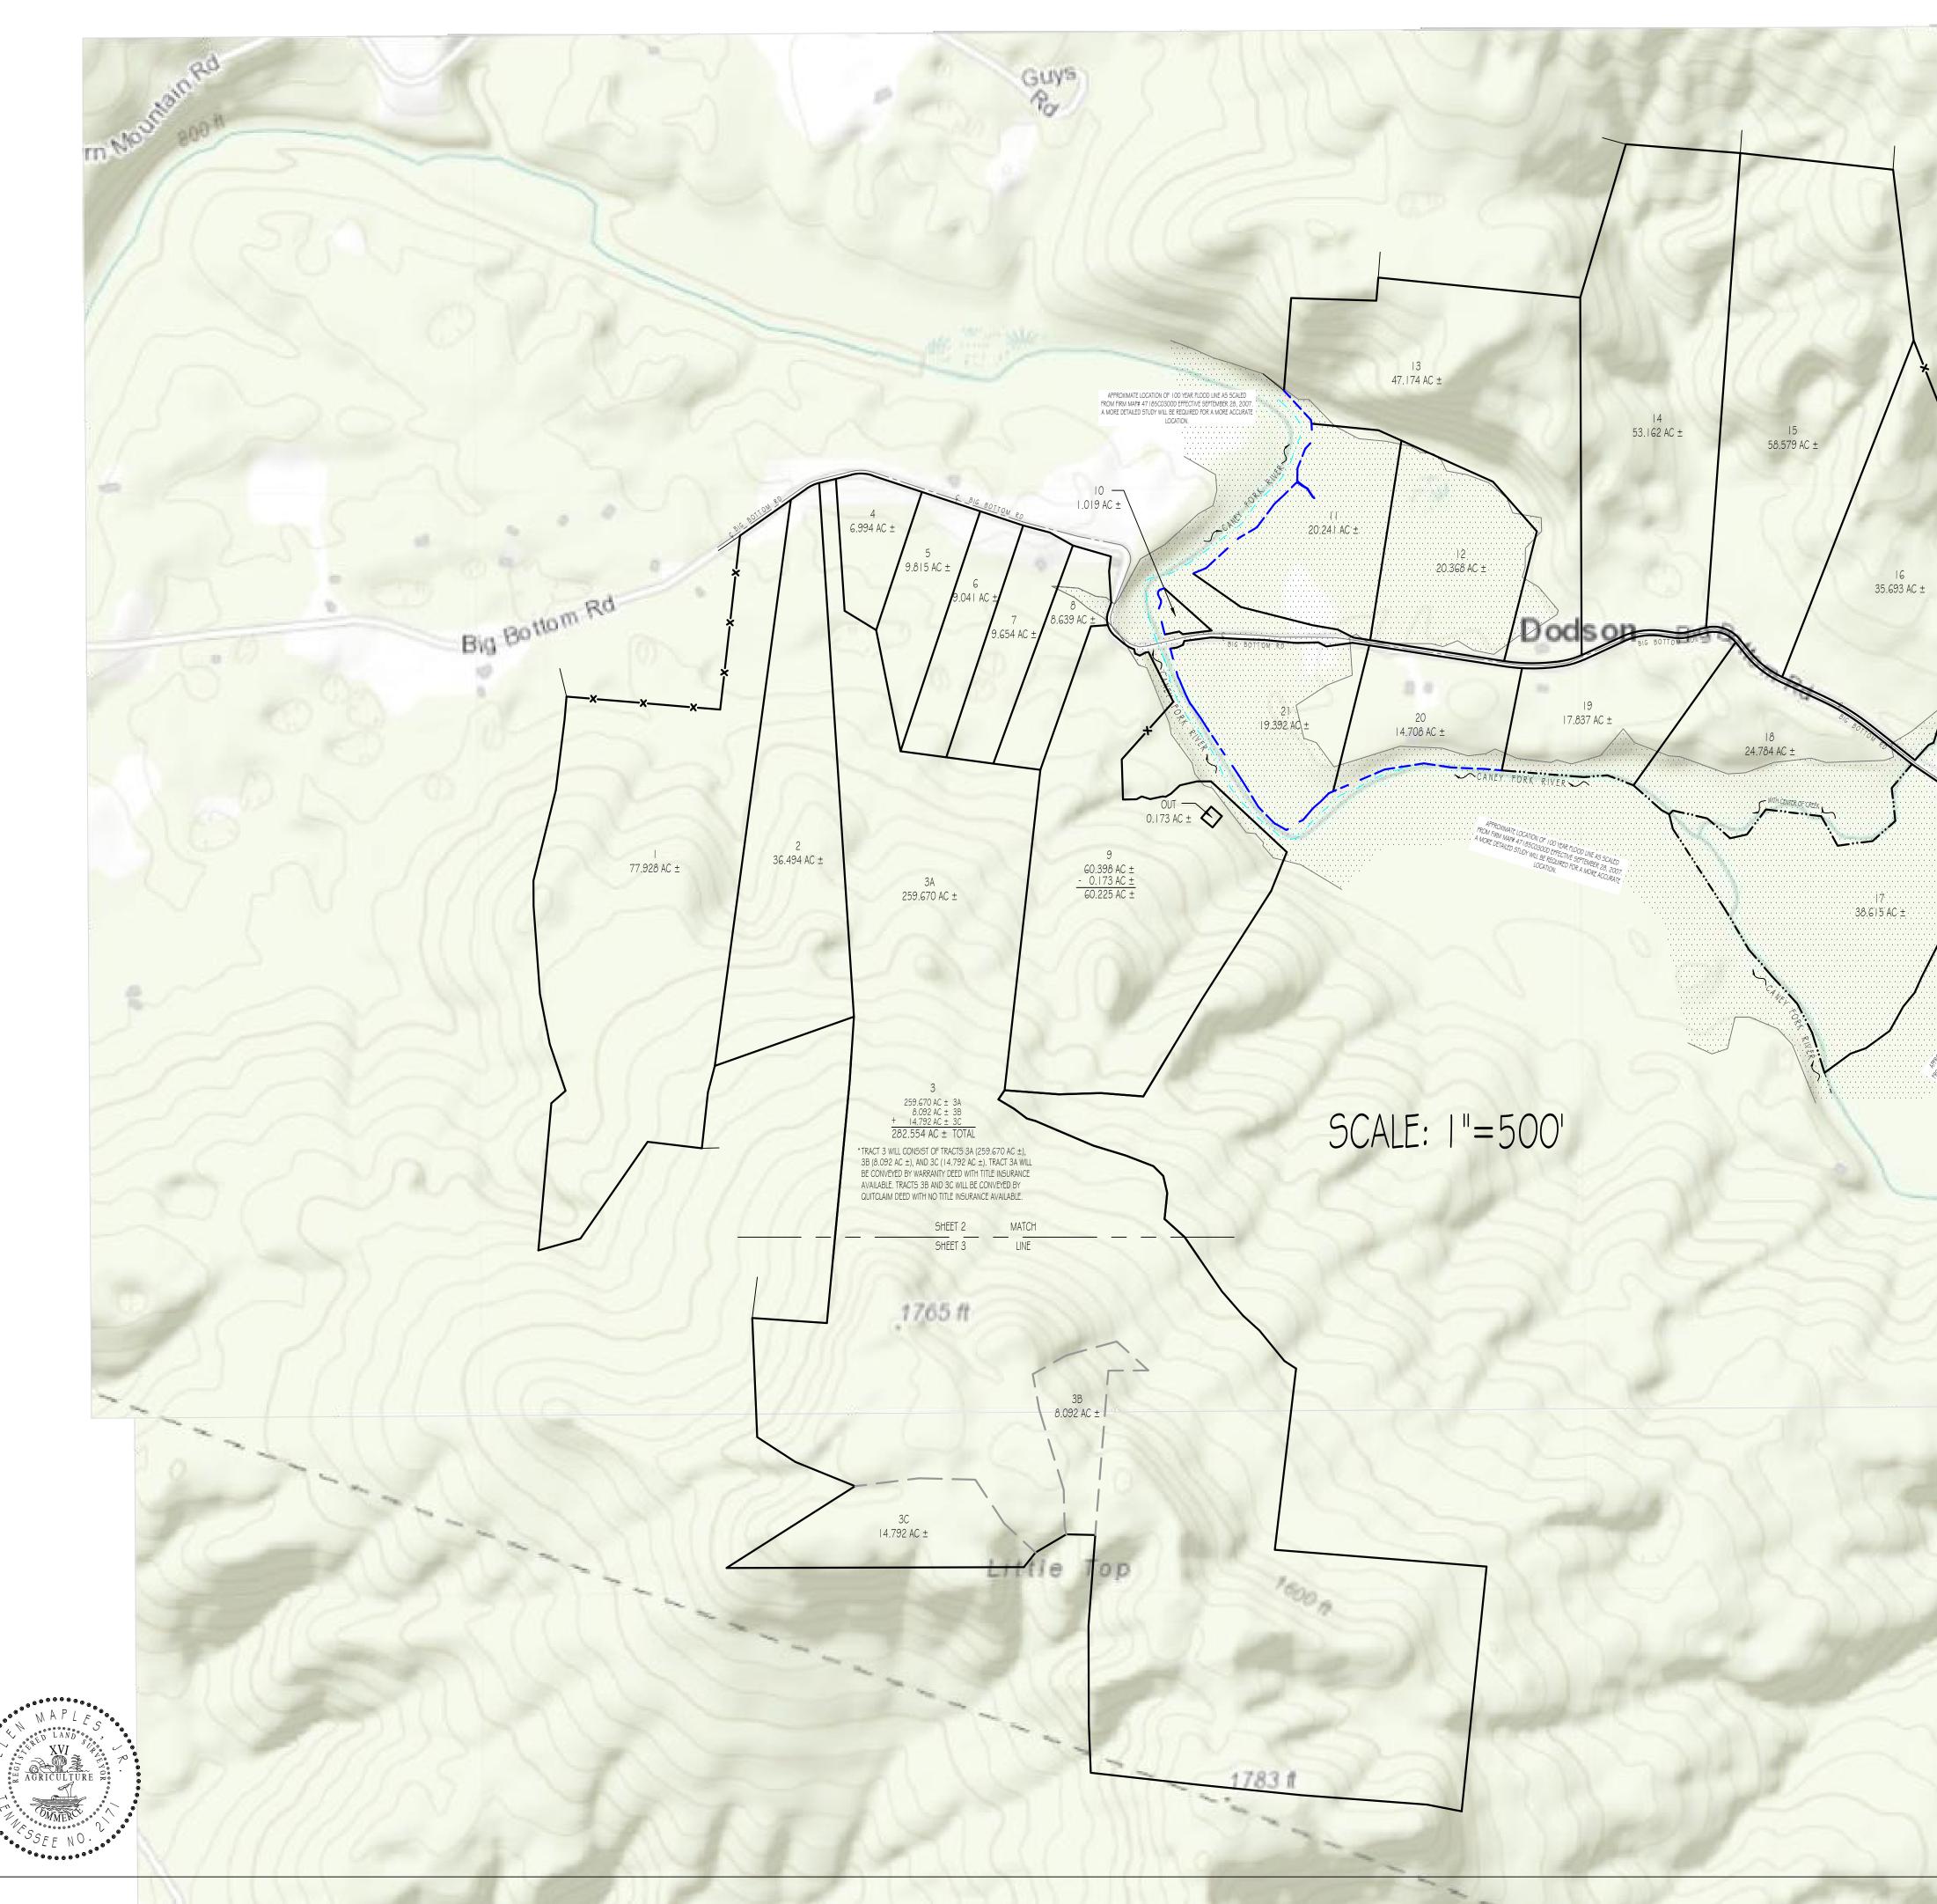

## NOTES:

I.THIS SURVEY WAS CONDUCTED FROM THE CURRENT DEED OF RECORD AND IS SUBJECT TO ANY INFORMATION WHICH A TITLE SEARCH WOULD REVEAL. 2. THIS SURVEY IS SUBJECT TO ANY EASEMENTS, RIGHTS OF WAYS, AND/OR LEASES WHICH COULD AFFECT THE PROPERTY.

3.A PORTION OF THIS PROPERTY IS IN A FLOOD ZONE, TO THE BEST OF MY KNOWLEDGE, ACCORDING TO FIRM MAP #47 | 85C0300D, EFFECTIVE SEPTEMBER 28, 2007.

4.THIS PROPERTY IS SUBJECT TO TVA FLOWAGE RIGHTS EASEMENTS. SEE WDB:106 PG:255 & WDB:106 PG:287.

I HEREBY CERTIFY THAT THIS IS A CATEGORY I SURVEY AND THE RATIO OF PRECISION OF THE UNADJUSTED SURVEY IS AT LEAST 1:10,000.

ALLEN MAPLES, JR RLS#2171

|                  | Ickory<br>Valley<br>NOGENS<br>NO NO N                                                                                                                                                                                                                                                                                                                                                                                                                |                                             | top<br>gas<br>or<br>CANEY                                                                                                                                                                                                                                             |
|------------------|---------------------------------------------------------------------------------------------------------------------------------------------------------------------------------------------------------------------------------------------------------------------------------------------------------------------------------------------------------------------------------------------------------------------------------------------------------------------------------------|---------------------------------------------|-----------------------------------------------------------------------------------------------------------------------------------------------------------------------------------------------------------------------------------------------------------------------|
| Car<br>wintes.ca |                                                                                                                                                                                                                                                                                                                                                                                                                                                                                       | (N<br>(O<br>P<br>FC<br>FI<br>Wi<br>SF<br>CN | <ul> <li>(OLD)</li> <li>CENTERLINE</li> <li>POWER POLE</li> <li>FENCE CORNER</li> <li>FENCE LINE</li> <li>WOOD POST</li> <li>STEEL POST</li> </ul>                                                                                                                    |
|                  |                                                                                                                                                                                                                                                                                                                                                                                                                                                                                       |                                             |                                                                                                                                                                                                                                                                       |
|                  |                                                                                                                                                                                                                                                                                                                                                                                                                                                                                       | Big                                         | Botto                                                                                                                                                                                                                                                                 |
|                  | Sheef Dafa         The following sheets contain         The lots listed below         Sheet 2       Sheet 3       Sheet 4       Sheet 5         LOT 1       P/O LOT 3A       LOT 10       LOT 17         LOT 2       P/O LOT 3B       LOT 11       LOT 18         P/O LOT 3A       P/O LOT 3C       LOT 12       LOT 19         LOT 4       LOT 20       LOT 14       LOT 20         LOT 5       LOT 16       LOT 15       LOT 16         LOT 8       LOT 9       LOT 16       LOT 16 | ROBERT C                                    | MAPS AND PARCELS         CONTAINED IN THIS DRAWING         MAP       PARCEL         98       5.02         98       7         98       8         99       27         99       27.01         99       27.03         99       29         111       6         111       8 |
|                  | Allen Maples<br>Land Surveying<br>38 Mayberry Street<br>Sparta, TN 38583<br>Phone: (931) 837-5446                                                                                                                                                                                                                                                                                                                                                                                     |                                             | TTOM ROAD<br>TOTAL ACRES: 852.916 AC ±<br>SCALE: 1"=500'<br>DATE: 12/26/2018<br>DRAWING: 18-020 D                                                                                                                                                                     |