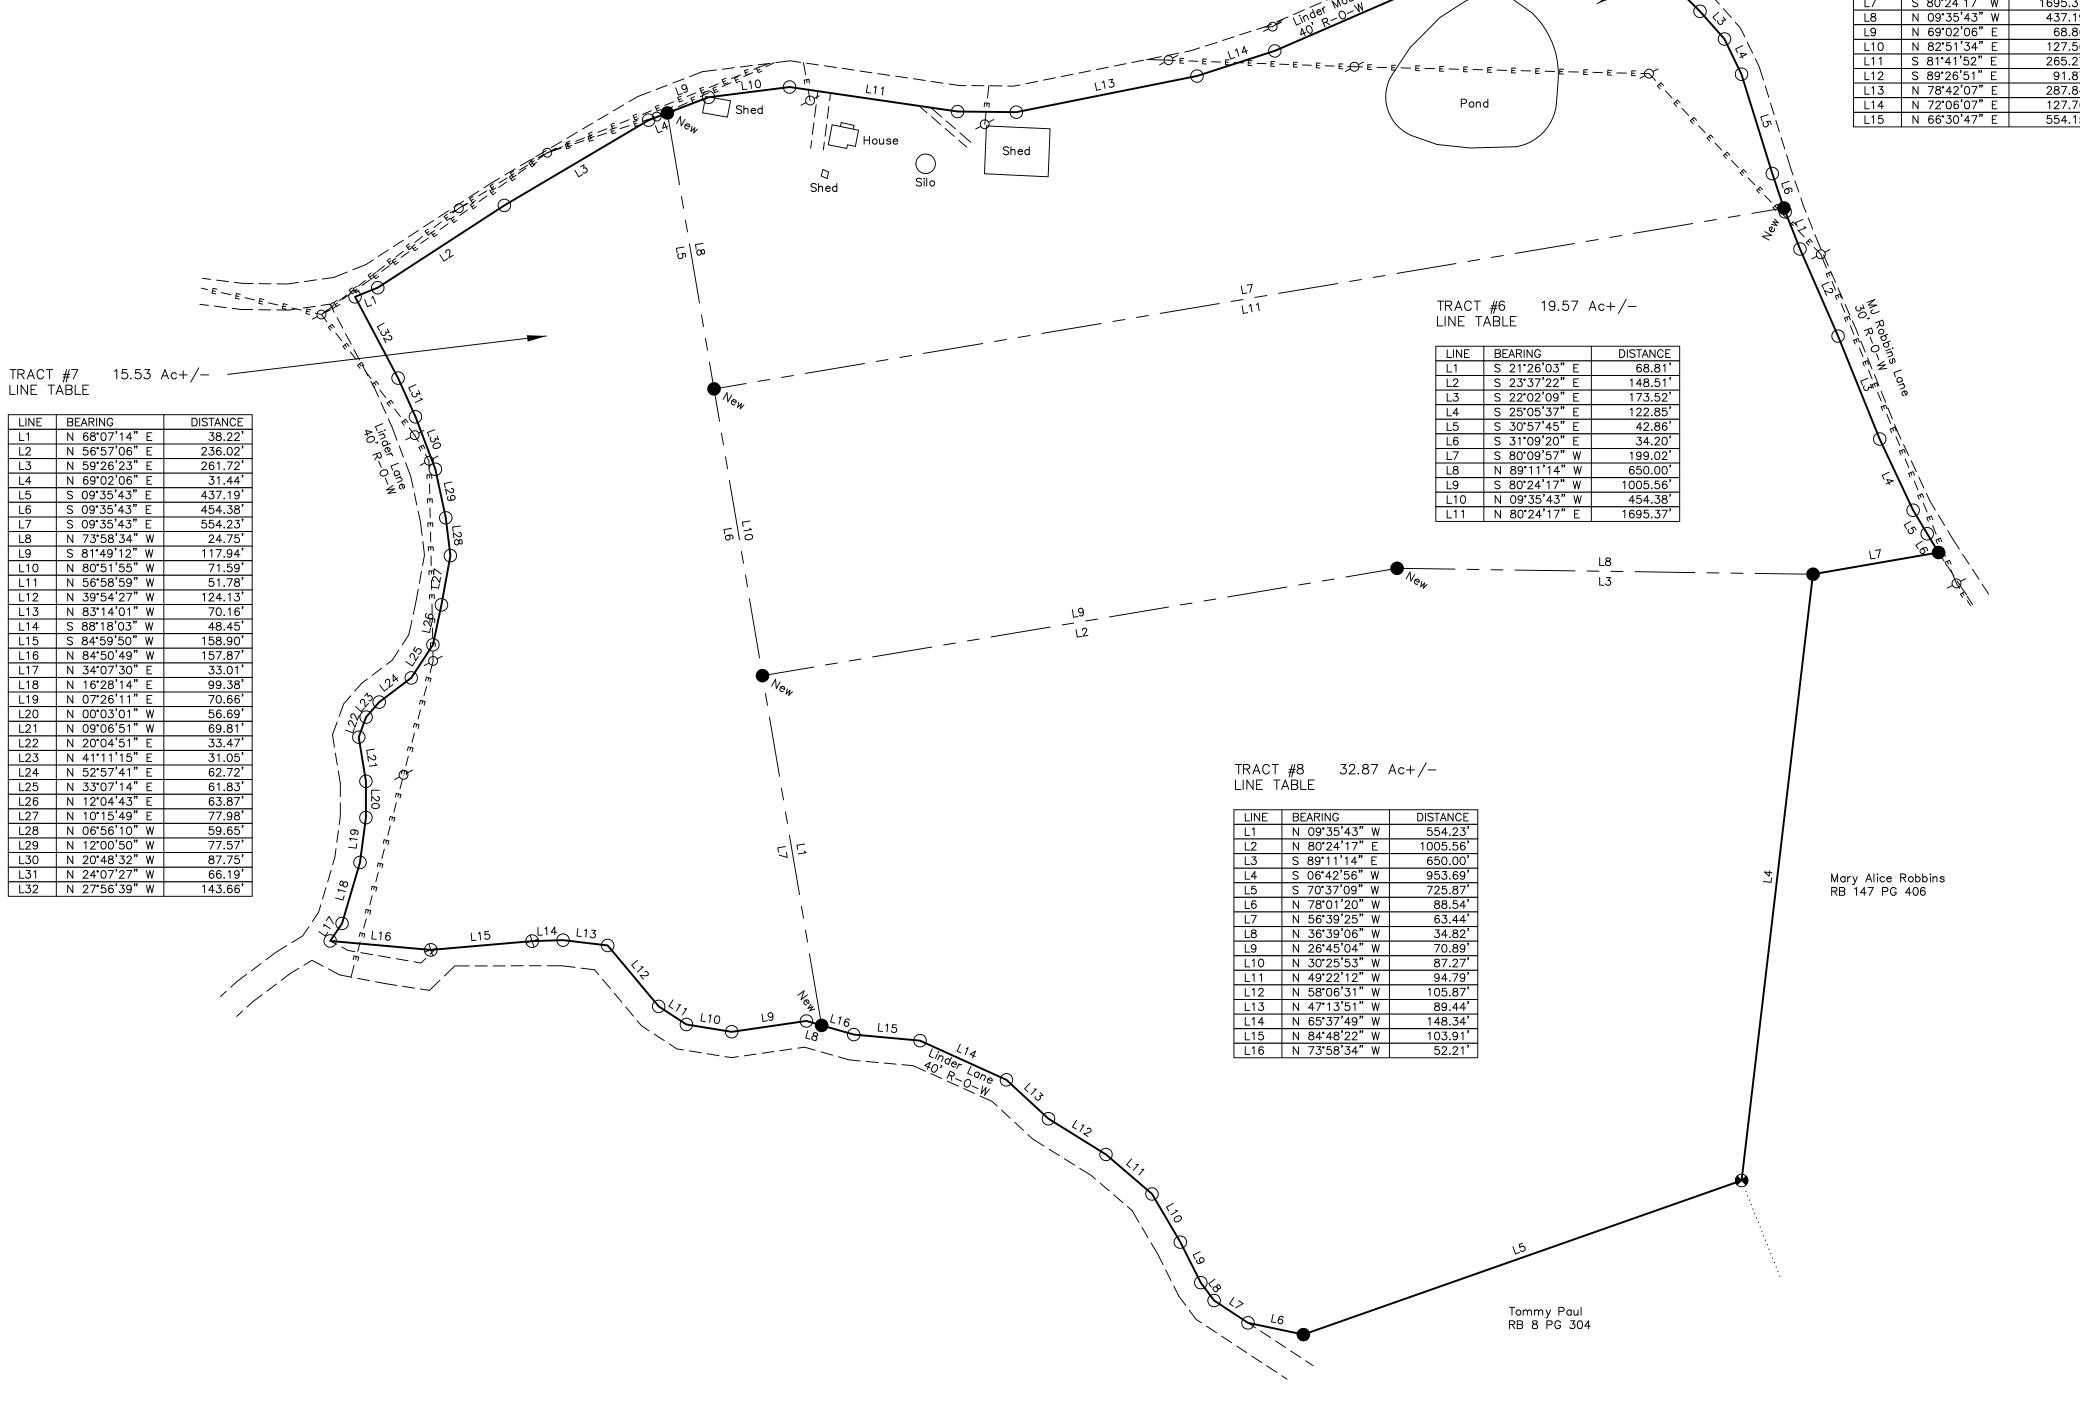

## JOYCE DODSON WINDLE GENERAL PROPERTY SURVEY

JOYCE DODSON WINDLE PROPERTY LINDER MOUNTAIN ROAD 6th CIVIL DISTRICT, OVERTON COUNTY, TENNESSEE TAX CONTROL MAP 046 PARCEL 004.07 DEED REFERENCE: RECORD BOOK 115 PAGE 736 TOTAL ACRES: 83.48+/-FIELD WORK COMPLETED: MAY 4, 2018 PLAT COMPLETED: JUNE 16, 2018 (Revision 1) SCALE: 1" = 150'

LEGEND

TRACT #5 15.51 Ac+/-LINE TABLE

● 1/2" Iron Rod (old)

○ Road R-O-W

⊕ Stone (old)

Utility Pole

— E — Overhead Utility Line

Steel Fence Post (old)