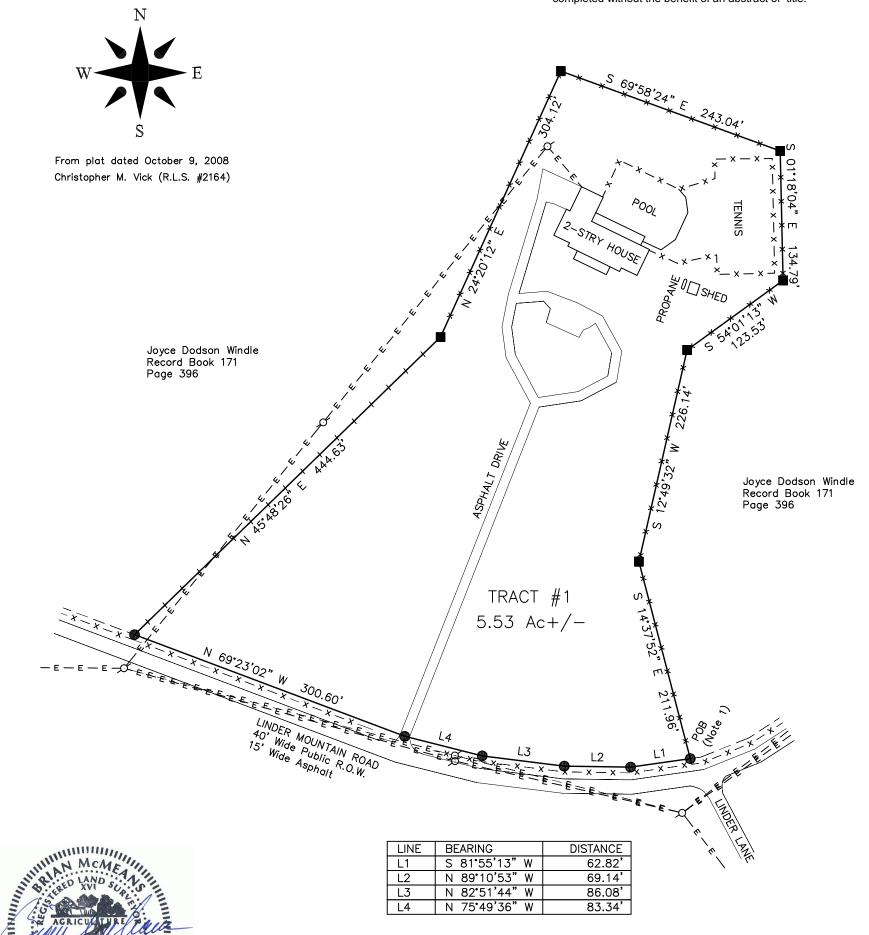

# JOYCE DODSON WINDLE GENERAL PROPERTY SURVEY

JOYCE DODSON WINDLE PROPERTY
507 LINDER MOUNTAIN ROAD
6th CIVIL DISTRICT, OVERTON COUNTY, TENNESSEE
TAX CONTROL MAP 046 PARCEL 004.00
DEED REFERENCE: RECORD BOOK 171 PAGE 393
TOTAL ACRES: 5.53+/FIELD WORK COMPLETED: APRIL 19, 2018
PLAT COMPLETED: JUNE 4, 2018 (Revision 1)
SCALE: 1" = 100'

#### NOTES

- 1. Property point of beginning (POB) being N 40°36'20" W a distance of 24.54' from the point of intersection of the centerlines of Linder Mountain Road and Linder Lane.
- 2. This plat and its associated elements, including the field coordinates upon which it is based, are proprietary material and information and may not be reproduced or disseminated without the expressed written consent of Global Surveying, LLC.
- 3. This survey is subject to any and all right-of-ways, easements, exceptions, setbacks, and/or restrictions, recorded and unrecorded, which may affect this property.
- 4. The proper utility authority having jurisdiction should verify the location of any utility affecting the property shown hereon.
- 5. This survey was completed using the latest recorded property deeds at the date of the completed field work.
- 6. This survey does not represent a title search or a guarantee of title and was completed without the benefit of an abstract of title.